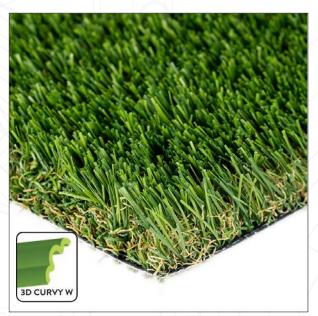

# **Cascade Fescue Light**

- · Features a natural and lush colorway for a perfect lawn year-round.
- · Ideal for areas with higher foot traffic.
- · Backed by our industry leading 15 year\* warranty.

## **GENERAL FEATURES:**

| Traffic Level: | Moderate to Heavy Traffic |
|----------------|---------------------------|
| Applications:  | Landscape                 |
| Blade Colors:  | Field Green / Olive Green |

#### Yarn Characteristics

Type: Monofilament PE with Thatch

Composition/Structure: Polyethylene

Denier: 12,000/4,400

Colors: Field Green / Olive Green

#### **Turf Characteristics**

Pile/Face Weight: Approx. 55 Ounces

Pile Height: Approx. 1.625 Inches

Machine Gauge: 3/8 inch

Thatch Color: Green & Tan