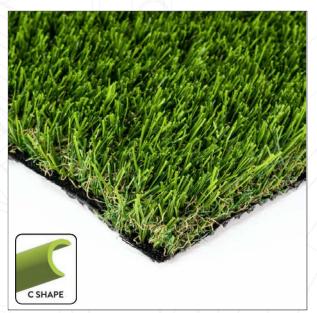

# **Venice Spring Light**

- · Features a natural and lush colorway for a perfect lawn year-round.
- · Ideal for areas with lighter foot traffic.
- · Backed by our industry leading 15 year\* warranty.

## **GENERAL FEATURES:**

| Traffic Level: | Light to Moderate Traffic |
|----------------|---------------------------|
| Applications:  | Landscape                 |
| Blade Colors:  | Field Green / Lime Green  |

#### **Yarn Characteristics**

Type: Monofilament PE with Thatch

Composition/Structure: Polyethylene

Denier: 12,540/3,960

Colors: Field Green / Lime Green

#### **Turf Characteristics**

Pile/Face Weight: Approx. 55 Ounces

Pile Height: Approx. 1.50 Inches

Machine Gauge: 3/8 inch

Thatch Color: Green & Tan