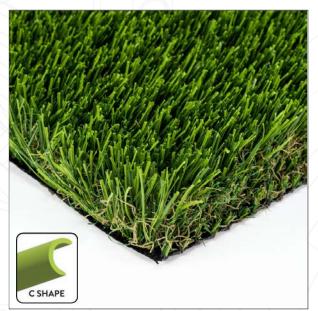

# **Venice Spring Pro**

- · Features a natural and lush colorway for a perfect lawn year-round.
- · Ideal for areas with moderate foot traffic.
- · Backed by our industry leading 15 year\* warranty.

## **GENERAL FEATURES:**

| Traffic Level: | Moderate Traffic         |
|----------------|--------------------------|
| Applications:  | Landscape                |
| Blade Colors:  | Field Green / Lime Green |

#### **Yarn Characteristics**

Type: Monofilament PE with Thatch

Composition/Structure: Polyethylene

Denier: 12,540/3,960

Colors: Field Green / Lime Green

## **Turf Characteristics**

Pile/Face Weight: Approx. 80 Ounces

Pile Height: Approx. 1.75 Inches

Machine Gauge: 3/8 inch

Thatch Color: Green & Tan